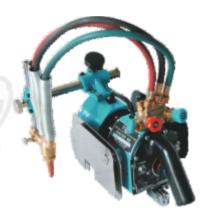

## PANTHER NM

## PORTABLE GAS CUTTING MACHINE

- · No backfire during cutting because of "Nozzle-Mix" technology
- Aluminium die cast body with ventilation holes reduces overheating of motor and other electricalparts
- Unbreakable, smooth and precise horizontal and vertical adjustment of torch
- Bevel setting with locking facility means bevel accuracy during long cutting
- Remote mounted gas control knobs make flame adjustment during cutting operation easy

## **BRIEF SPECIFICATIONS:**

Cutting Capacity: 100 mm of mild steel with NMC-100S torch. Straight Cut : In 1.8 mtr length or multiples by adding rails.

Circle Cutting: 150 to 1200 mm diameter.

Bevel Cutting : Up to 45 degrees.
Cutting Speed : 100 to 1000 mm/min.
Power Supply : 220/240 V, 1ph, 50 Hz.
Weight : 10.8 kg. approx.